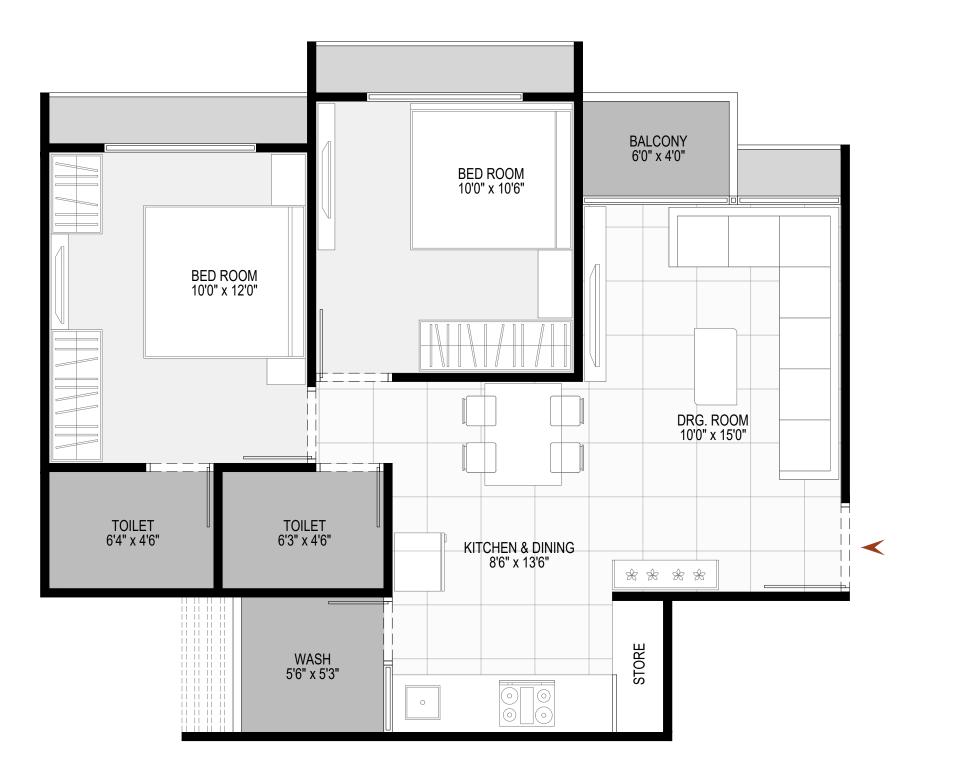

SPG ECHELON @ MAKARBA

SHRI PARSHVA ORION @ PALDI

Navdarshan @ Paldi

SHRI PARSHVA EMINENT @ ELLISBRIDGE

3BHK - 1525 sqft

2BHK TYPE - A - 1290 sqft

2BHK TYPE - B - 1200 sqft

2BHK TYPE - C - 1290 sqft