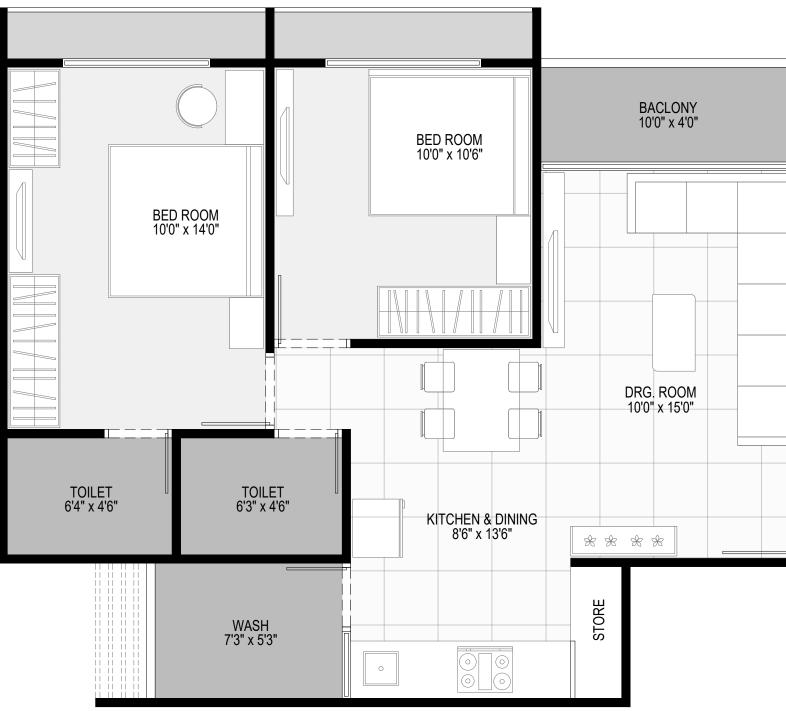

SPG ECHELON @ MAKARBA

SHRI PARSHVA ORION @ PALDI

Navdarshan @ Paldi

SHRI PARSHVA EMINENT @ ELLISBRIDGE

3BHK - 1525 sqft

2BHK TYPE - A - 1290 sqft

2BHK TYPE - B - 1200 sqft

2BHK TYPE - C - 1290 sqft

2BHK TYPE - D - 1305 sqft

2BHK TYPE - E - 1290 sqft