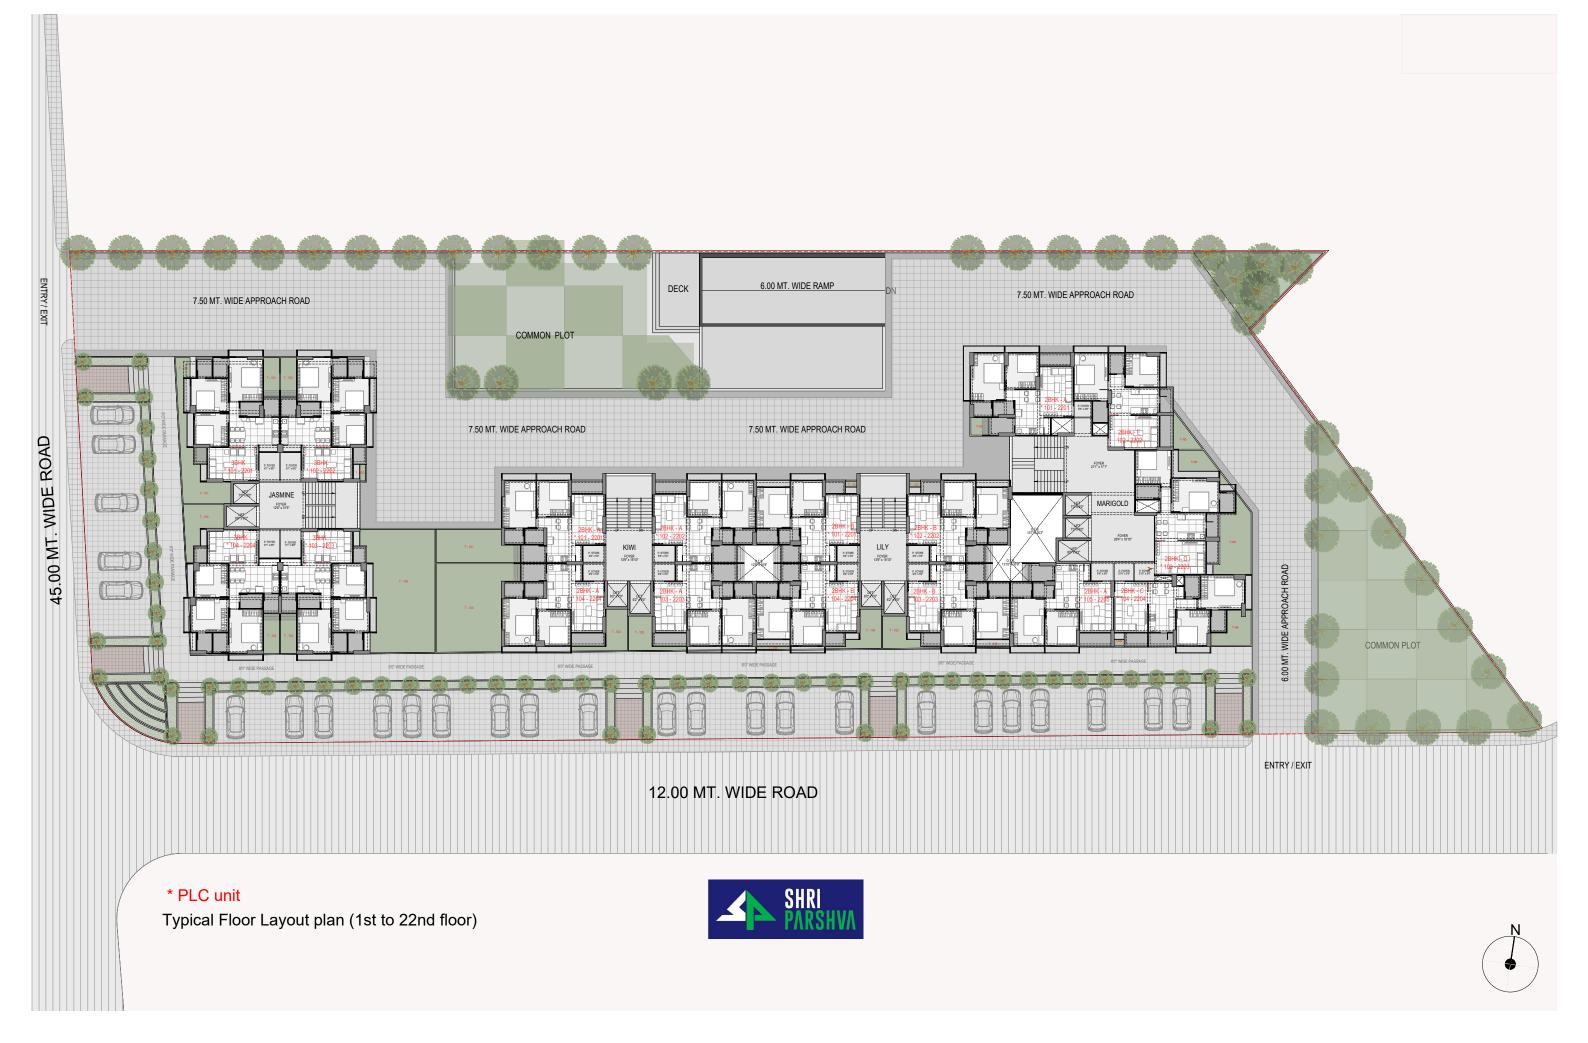

**Shri Parshva** has completed more than **16 projects** that includes apartments, commercial buildings, villas, raw houses schemes, corporate offices, etc.

SP NIRVANA @ SOUTH BOPAL

SPG EVANS @ SOUTH BOPAL

SPG ECHELON @ MAKARBA

SHRI PARSHVA ORION @ PALDI

Navdarshan @ Paldi

SHRI PARSHVA EMINENT @ ELLISBRIDGE

3BHK - 1525 sqft

2BHK TYPE - A - 1290 sqft

2BHK TYPE - B - 1200 sqft

2BHK TYPE - C - 1290 sqft

2BHK TYPE - D - 1305 sqft

2BHK TYPE - E - 1290 sqft