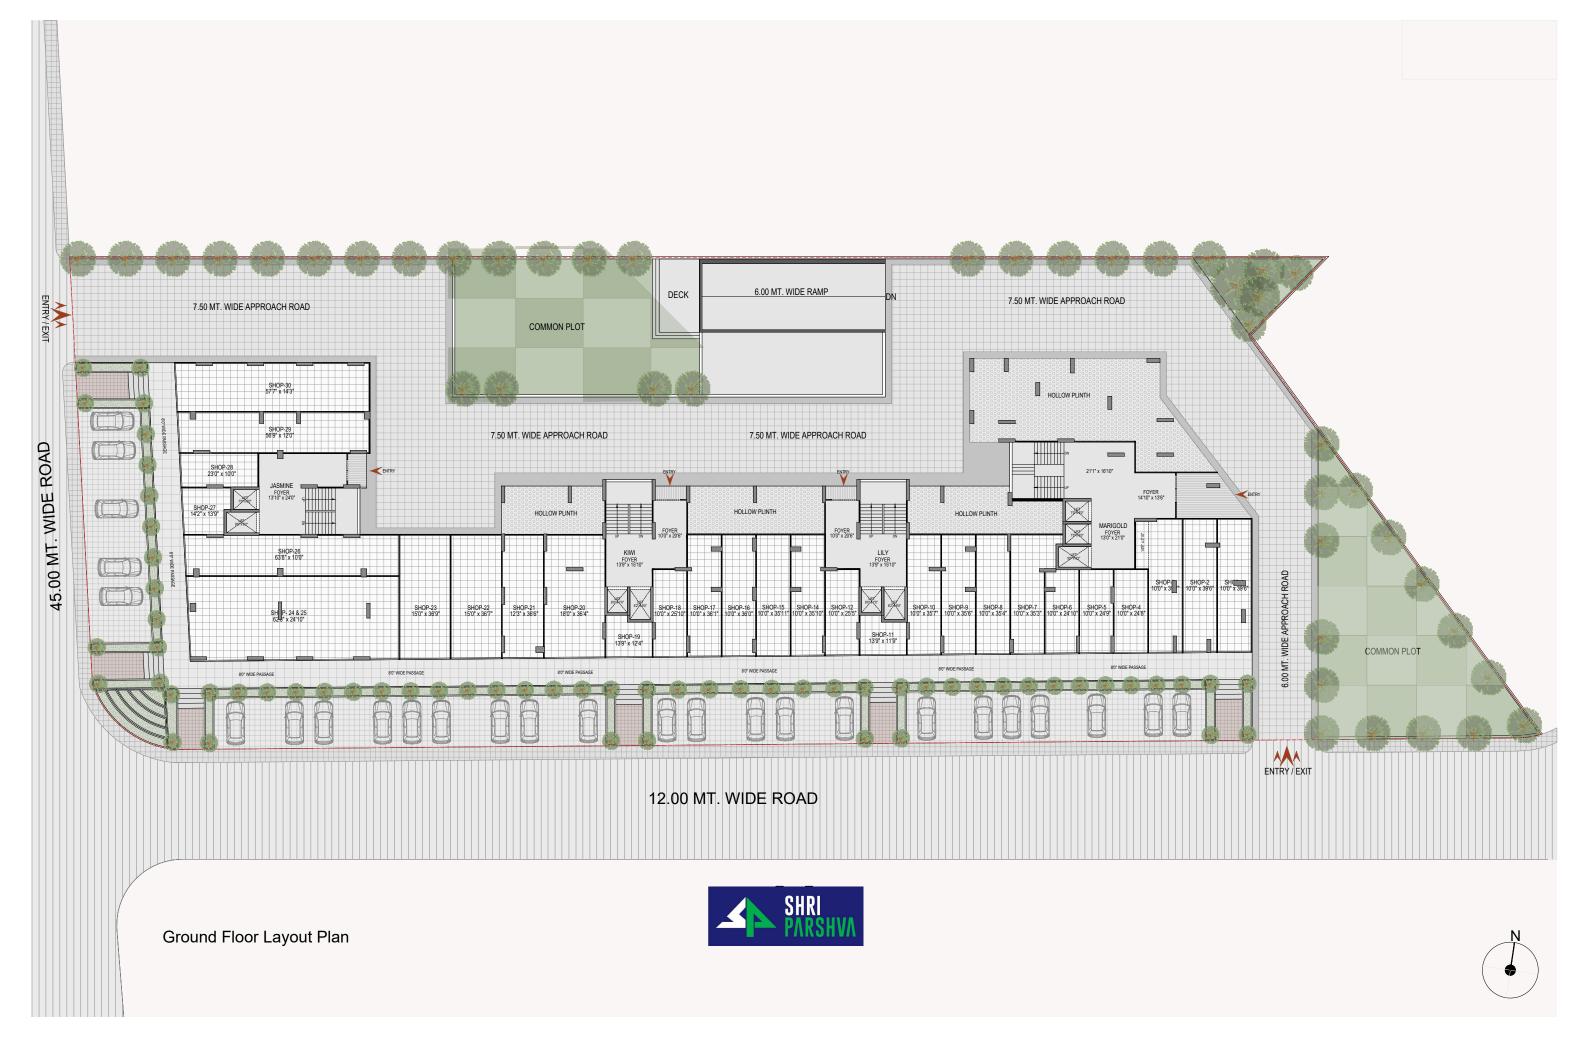

**Shri Parshva** has completed more than **16 projects** that includes apartments, commercial buildings, villas, raw houses schemes, corporate offices, etc.

SP NIRVANA @ SOUTH BOPAL

SPG EVANS @ SOUTH BOPAL

SPG ECHELON @ MAKARBA

SHRI PARSHVA ORION @ PALDI

Navdarshan @ Paldi

SHRI PARSHVA EMINENT @ ELLISBRIDGE

3BHK - 1525 sqft

2BHK TYPE - A - 1290 sqft

2BHK TYPE - B - 1200 sqft

2BHK TYPE - C - 1290 sqft

2BHK TYPE - D - 1305 sqft

2BHK TYPE - E - 1290 sqft