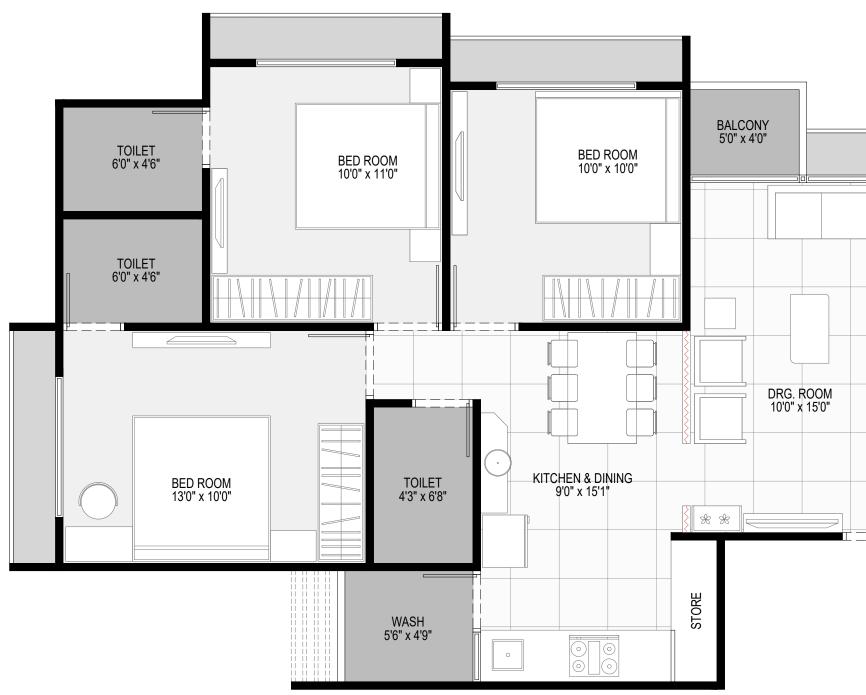

SPG ECHELON @ MAKARBA

SHRI PARSHVA ORION @ PALDI

Navdarshan @ Paldi

SHRI PARSHVA EMINENT @ ELLISBRIDGE

3BHK - 1525 sqft

2BHK TYPE - A - 1290 sqft

2BHK TYPE - B - 1200 sqft

2BHK TYPE - C - 1290 sqft

2BHK TYPE - D - 1305 sqft

2BHK TYPE - E - 1290 sqft