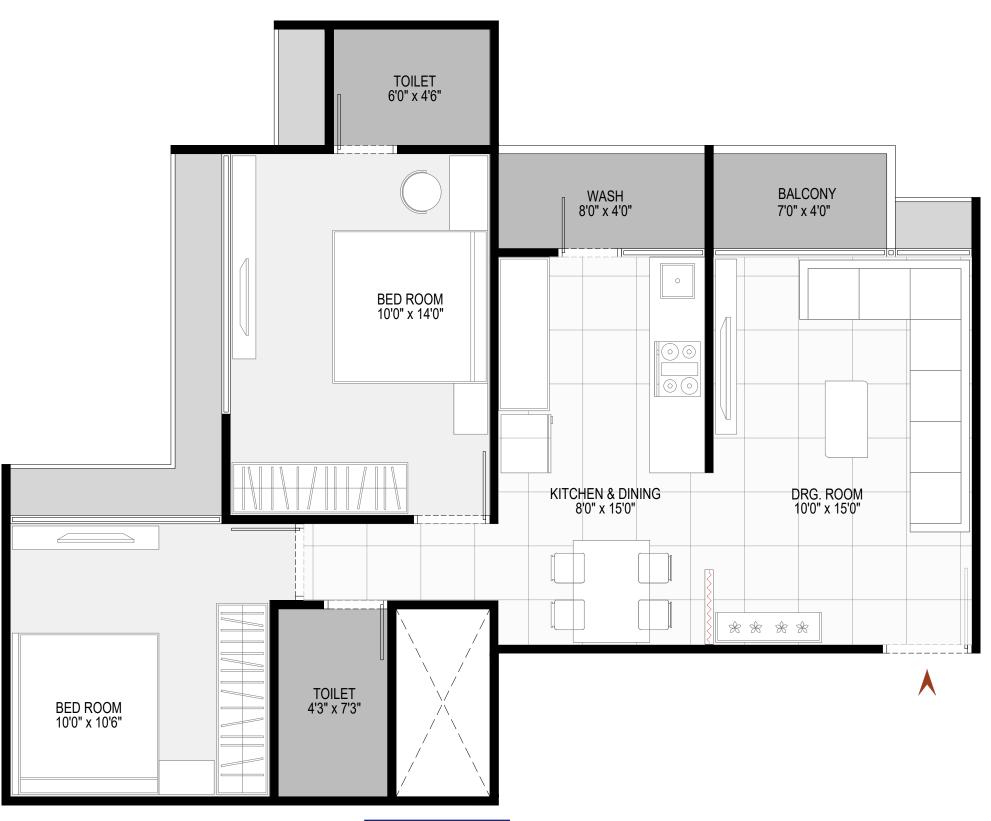

SPG ECHELON @ MAKARBA

SHRI PARSHVA ORION @ PALDI

Navdarshan @ Paldi

SHRI PARSHVA EMINENT @ ELLISBRIDGE

3BHK - 1525 sqft

2BHK TYPE - A - 1290 sqft

2BHK TYPE - B - 1200 sqft

2BHK TYPE - C - 1290 sqft